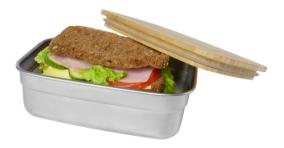

#### TITE STAINLESS STEEL LUNCH BOX WITH BAMBOO LID

This stainless steel lunch box has a capacity of 700 ml, and a bamboo lid with a silicone sealing to keep the lunch box closed properly. Comes with an elastic band closure, keeping the lid securely in place for when on the go. The bamboo used is sourced and produced following sustainable standards. The container is dishwasher safe without the lid.