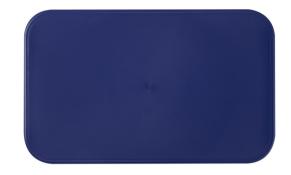

## 11318001 TAKE-A-BREAK LUNCH BOX LARGE

Large lunch box featuring a tight-sealing ring to keep the contents fresh and tasty. Suitable for 8 sandwiches. Divider included. The capacity is 1.5 liters. Dishwasher safe. BPA free. 2 years Mepal warranty. ABS Plastic.