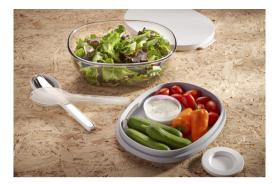

# Prepare for work



PARKER





## 11313301 ELLIPSE LUNCH POT

Lunch pot featuring two different compartments to keep the different ingredients separated. Both containers have a separate lid and therefore remain clean. The content of the top transparent container is 200 ml, which means that it can hold about 75 grams of solid food. The capacity of the bottom container is 500 ml.

# AVAILABLE COLOURS









Your price from: £14.00



## 11313601 ELLIPSE SALAD BOX



## AVAILABLE COLOURS









Your price from: £16.27



## 11318001 TAKE-A-BREAK LUNCH BOX LARGE

Large lunch box featuring a tight-sealing ring to keep the contents fresh and tasty. Suitable for 8 sandwiches. Divider included. The capacity is 1.5 liters. Dishwasher safe. BPA free. 2 years Mepal warranty. ABS Plastic.

AVAILABLE COLOURS









Your price from: £10.45







# 11327506

#### TITE STAINLESS STEEL LUNCH BOX WITH BAMBOO LID

This stainless steel lunch box has a capacity of 700 ml, and a bamboo lid with a silicone sealing to keep the lunch box closed properly. Comes with an elastic band closure, keeping the lid securely in place for when on the go. The bamboo used is sourced and produced following sustainable standards. The container is dishwasher safe without the lid.

## AVAILABLE COLOURS





##