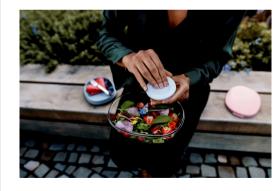

## 11313301 ELLIPSE LUNCH POT

Lunch pot featuring two different compartments to keep the different ingredients separated. Both containers have a separate lid and therefore remain clean. The content of the top transparent container is 200 ml, which means that it can hold about 75 grams of solid food. The capacity of the bottom container is 500 ml.

# AVAILABLE COLOURS

Your price from: £14.00