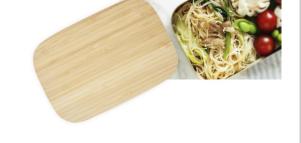

#### TITE STAINLESS STEEL LUNCH BOX WITH BAMBOO LID

This stainless steel lunch box has a capacity of 700 ml, and a bamboo lid with a silicone sealing to keep the lunch box closed properly. Comes with an elastic band closure, keeping the lid securely in place for when on the go. The bamboo used is sourced and produced following sustainable standards. The container is dishwasher safe without the lid.