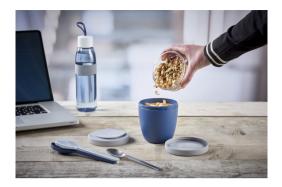

## 11313301 ELLIPSE LUNCH POT

Lunch pot featuring two different compartments to keep the different ingredients separated. Both containers have a separate lid and therefore remain clean. The content of the top transparent container is 200 ml, which means that it can hold about 75 grams of solid food. The capacity of the bottom container is 500 ml.

# AVAILABLE COLOURS

Your price from: £14.00