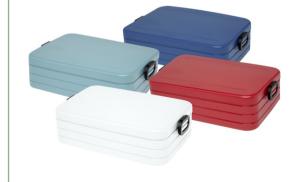

## 11318001 TAKE-A-BREAK LUNCH BOX LARGE

Large lunch box featuring a tight-sealing ring to keep the contents fresh and tasty. Suitable for 8 sandwiches. Divider included. The capacity is 1.5 liters. Dishwasher safe. BPA free. 2 years Mepal warranty. ABS Plastic.

AVAILABLE COLOURS

Your price from: £10.45