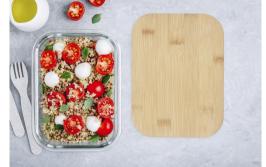

## Your price from: £12.40

signs and business gifts

For the extra hungry person the Ruby glass lunch box is a must-have since it has a capacity of 1000 ml! It has a bamboo lid with a silicone sealing to keep the lunch box closed properly. Comes with an elastic band closure, keeping the lid securely in place for when on the go. The bamboo used is sourced and produced following sustainable standards.