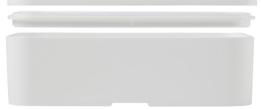

## 11318001 TAKE-A-BREAK LUNCH BOX LARGE

Large lunch box featuring a tight-sealing ring to keep the contents fresh and tasty. Suitable for 8 sandwiches. Divider included. The capacity is 1.5 liters. Dishwasher safe. BPA free. 2 years Mepal warranty. ABS Plastic.