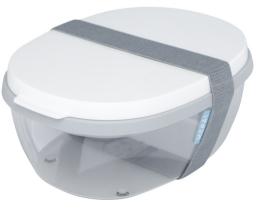

#### 21046900 MIYO SINGLE LAYER LUNCH BOX

The ideal lunch box for school, work or leisure! The MIYO lunch box offers a 700 ml capacity, making it ideal for sandwiches, salads and much more. The lid is held in place with a band made from recycled PET. Please contact us for other colour combinations and extra accessories, such as a spork or inner compartment.

AVAILABLE COLOURS

Your price from: £6.37