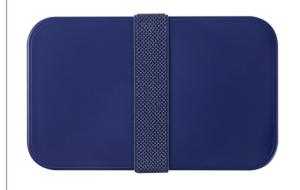

# 11327506

#### TITE STAINLESS STEEL LUNCH BOX WITH BAMBOO LID

This stainless steel lunch box has a capacity of 700 ml, and a bamboo lid with a silicone sealing to keep the lunch box closed properly. Comes with an elastic band closure, keeping the lid securely in place for when on the go. The bamboo used is sourced and produced following sustainable standards. The container is dishwasher safe without the lid.