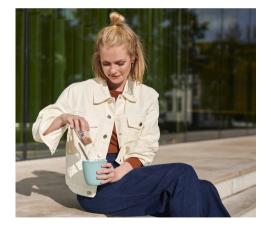

# Prepare for work



PARKER





## 11313301 ELLIPSE LUNCH POT

Lunch pot featuring two different compartments to keep the different ingredients separated. Both containers have a separate lid and therefore remain clean. The content of the top transparent container is 200 ml, which means that it can hold about 75 grams of solid food. The capacity of the bottom container is 500 ml.

# AVAILABLE COLOURS









Your price from: £14.00



## 11313601 ELLIPSE SALAD BOX



## AVAILABLE COLOURS









Your price from: £16.27



## 11318001 TAKE-A-BREAK LUNCH BOX LARGE

Large lunch box featuring a tight-sealing ring to keep the contents fresh and tasty. Suitable for 8 sandwiches. Divider included. The capacity is 1.5 liters. Dishwasher safe. BPA free. 2 years Mepal warranty. ABS Plastic.

AVAILABLE COLOURS









Your price from: £10.45







# 11327506

#### TITE STAINLESS STEEL LUNCH BOX WITH BAMBOO LID

This stainless steel lunch box has a capacity of 700 ml, and a bamboo lid with a silicone sealing to keep the lunch box closed properly. Comes with an elastic band closure, keeping the lid securely in place for when on the go. The bamboo used is sourced and produced following sustainable