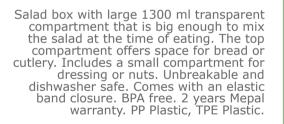

# Prepare for work



PARKER





## 11313301 ELLIPSE LUNCH POT

Lunch pot featuring two different compartments to keep the different ingredients separated. Both containers have a separate lid and therefore remain clean. The content of the top transparent container is 200 ml, which means that it can hold about 75 grams of solid food. The capacity of the bottom container is 500 ml.

# AVAILABLE COLOURS









Your price from: £14.00



## 11313601 ELLIPSE SALAD BOX



## AVAILABLE COLOURS









Your price from: £16.27



## 11318001 TAKE-A-BREAK LUNCH BOX LARGE

Large lunch box featuring a tight-sealing ring to keep the contents fresh and tasty. Suitable for 8 sandwiches. Divider included. The capacity is 1.5 liters. Dishwasher safe. BPA free. 2 years Mepal warranty. ABS Plastic.

AVAILABLE COLOURS









Your price from: £10.45







# 11327506

#### TITE STAINLESS STEEL LUNCH BOX WITH BAMBOO LID

This stainless steel lunch box has a capacity of 700 ml, and a bamboo lid with a silicone sealing to keep the lunch box closed properly. Comes with an elastic band closure, keeping the lid securely in place for when on the go. The bamboo used is sourced and produced following sustainable standards. The container is dishwasher safe without the lid.

##