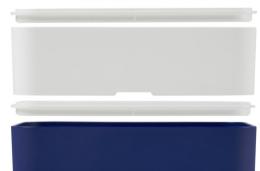

#### 21047000 MIYO DOUBLE LAYER LUNCH BOX

Go large with this MIYO double layer lunch box! With one or two 700 ml capacity bases, there's plenty of room for sandwiches, fruit, salad and much more, and it's all held in place with a band made from recycled PET. Other colour combinations plus accessories are available, such as a spork or inner compartment, please contact us for details.

AVAILABLE COLOURS

Your price from: £10.02

01625 858585